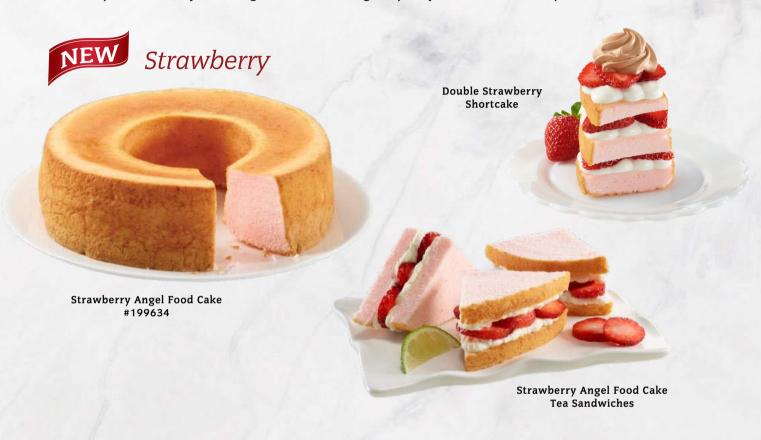

## Blissfully Delicious & Versatile!

Unlock new possibilities with our versatile Angel Food Cake, a favorite for all ages and a delicious alternative for those with dietary restrictions. Now featuring a tempting twist with our new Strawberry flavor, stimulate your creativity with our recipes to delight taste buds and grow your profits simultaneously.

## DRIVE PROFITS WITH ANGEL FOOD CAKE

New Strawberry Variety Offers an Incremental Volume Opportunity

**62%** of Healthcare Operators surveyed said that they would offer a second Angel Food Cake flavor as a new menu item in addition to current items.

| SKU    | PRODUCT NAME                                               | UNITS PER<br>CASE | INDIVIDUAL<br>UNIT WT | CASE<br>PACK | NET CASE<br>WT | GROSS<br>CASE WT |
|--------|------------------------------------------------------------|-------------------|-----------------------|--------------|----------------|------------------|
| 199634 | Sara Lee® Strawberry Angel Food 8" Round No Fat Bundt Cake | 6                 | 22 oz                 | 6ct/22oz     | 8.25 lbs       | 9.985 lbs        |